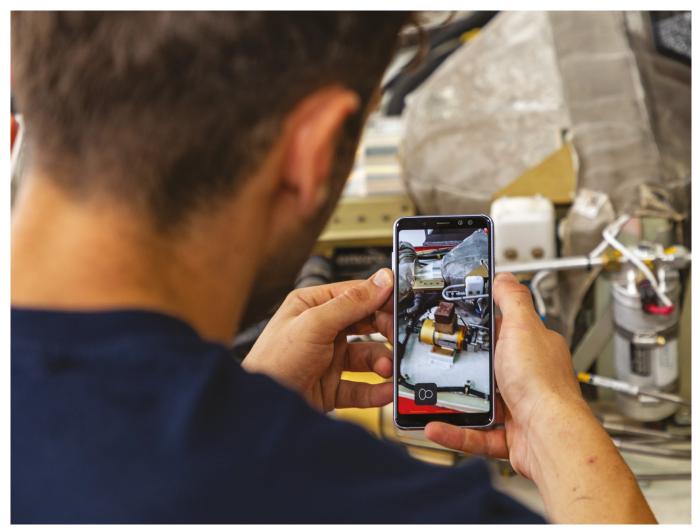

**Set different profile levels**: from Global Admin to Guest based on users' needs:

**Borescope compatibility**: available for Android devices – you can now attach a boroscope to use as external camera to enhance support during troubleshooting;