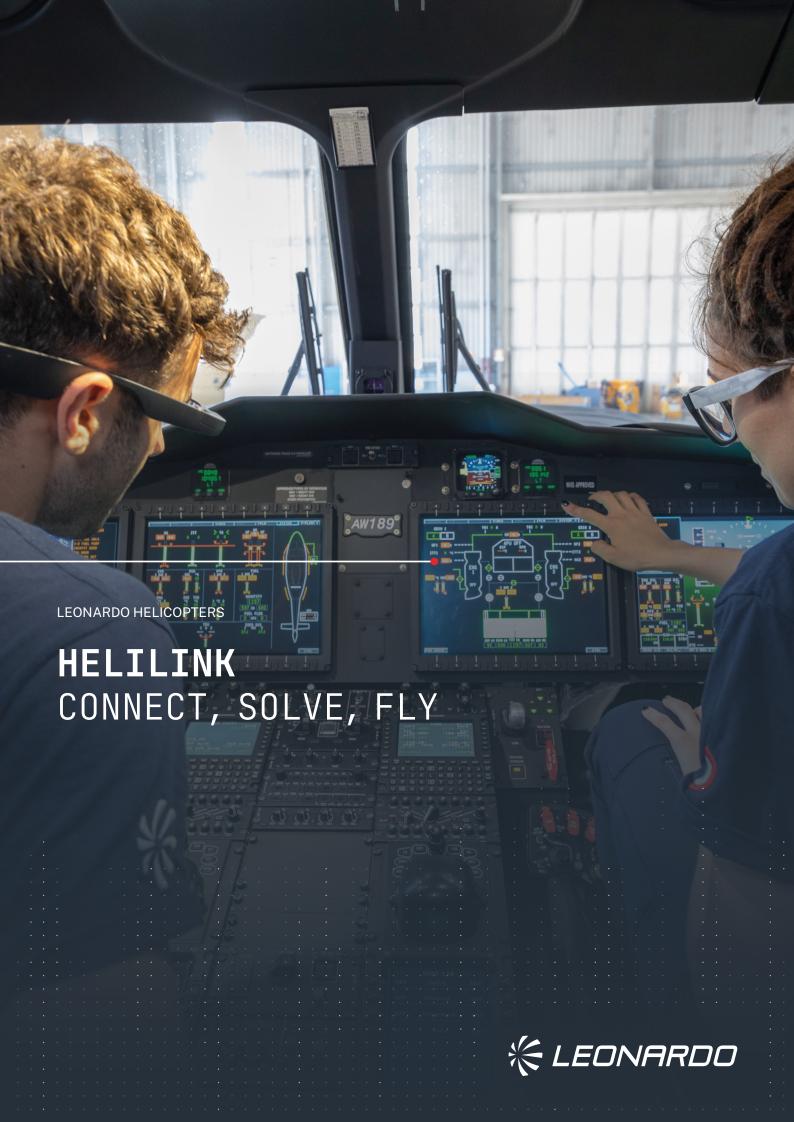

# HELILINK YOUR TECHNICAL SUPPORT: ALWAYS ON

When you experience a technical issue, the problem can't wait. HeliLink is your 24/7 connection to Leonardo's expert engineering support team.

Wherever you are in the world, day or night, there is now a quick, easy and interactive way to access remote technical support through video calls, real-time chat and push notifications.

HeliLink brings our engineering expertise directly to your operation.

It guarantees live support and assistance to help with troubleshooting, damage assessment and prompt resolution of technical issues. And it means that you benefit from rapid specialist support, available anytime, anywhere.