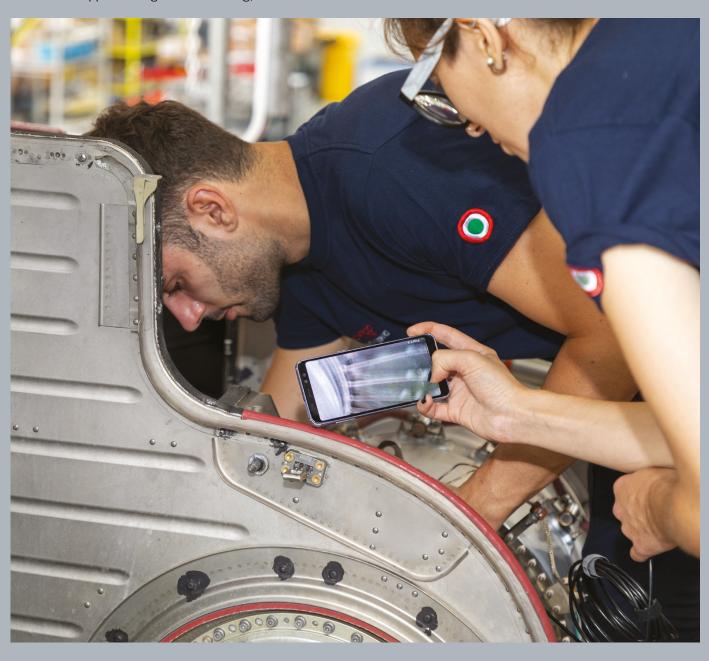

**Desktop sharing and collaboration space**: an effective way to identify issues and provide rapid solutions;

**Meeting recording encryption**: recordings are encrypted for additional security. When the recording is ready to be downloaded, an email is sent to inform you;