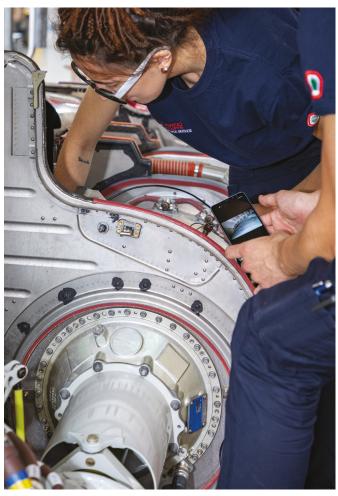

The HeliLink App also offers a technical solution to enhance your own organisation's capabilities across Operations, Maintenance and Engineering, bringing teams together, sharing information and boosting efficiency.