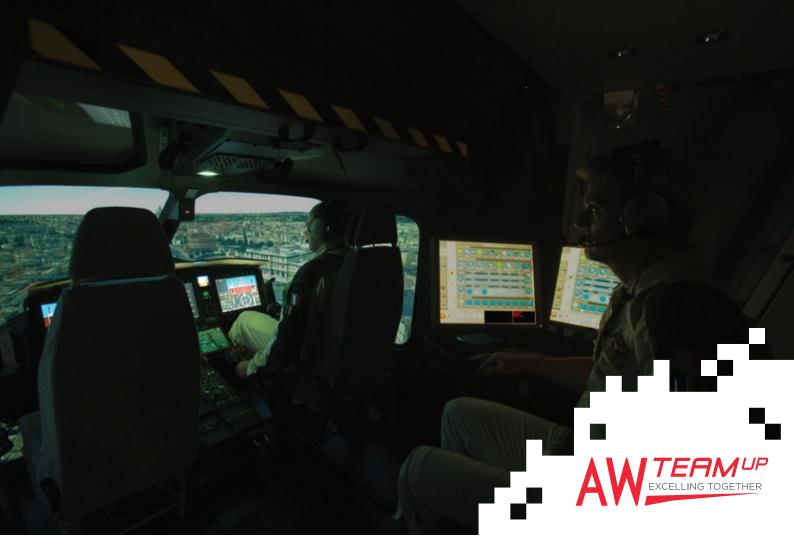

The flight training portion of the course can take place in flight simulator, always available thanks to our growing global network of training facilities and it fully prepares to a Proficiency Check.

The advantages of Leonardo Training Academy Flight

Crew Recurrent Training service are the following:

- OEM Instructors knowledge and experience;
- Widest range of Level D Full Flight Simulators;
- AW knowledge of the training device;
- Most Updated OEM Data available at the AW Training Network:
- Mutual benefit and sharing of the OEM techniques as well as operator feedback;
- Lowest cost for you as you can keep the crews where they provide the most value, revenue flying instead of instructing;
- Avoid cost of developing and maintain training programs and ATO qualifications.