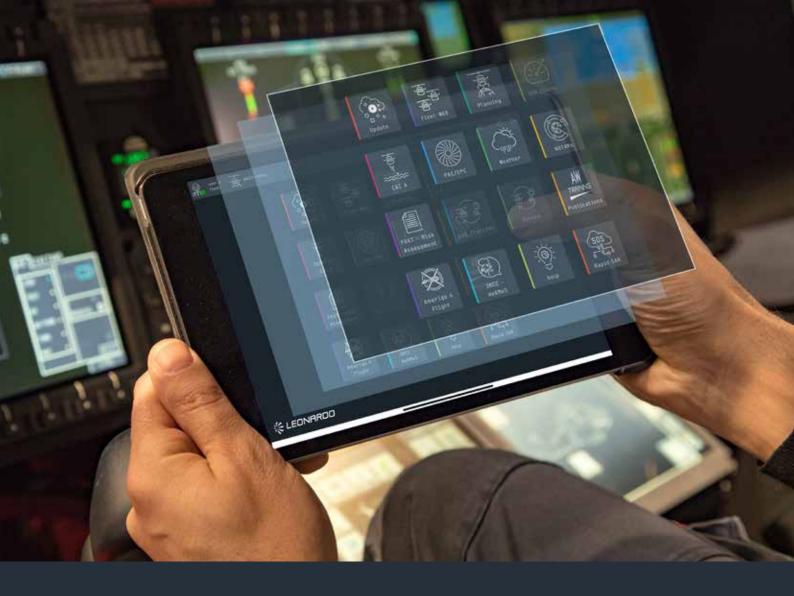

# SKYFLIGHT MOBILE

## **ELEVATE YOUR FLIGHT SAFETY**

**Skyflight Mobile** service enables you to plan, perform and analyze your flight missions starting from the ground, reducing time and complexity, performing a complete safety assessment, optimizing costs and increasing missions' effectiveness.

#### UPDATE

Keep aeronautical and performance data up to date

## FLEET W&B

Manage the weight and center of gravity for each helicopters of the fleet

## PLANNING

Plan the flight path, calculate a deep "What-if analysis" for all flight phases, view the GPS position and the flight track, re-play your flight path on the Skyflight map

# ODM CHARTS

Manage the weight and center of gravity for each helicopters of the fleet

## CAT A

Calculation and view all the CAT A key data in a single comprehensive view

# PAC/EPC

Perform the automated engine power assurance checks

# WEATHER & NOTAMs

Visualize the real-time updated weather data and NOTAMs

|   | Δ | = | = |
|---|---|---|---|
| ! | = |   |   |
|   | _ |   | - |

### **FRAT-Risk Assessment**

To associate a level of risk to the planned flight. Developed following EASA and FAA standards

## UPLOAD

Prepare and upload data in the helicopters on-board system through Wi-Fi connection

## PUBLICATIONS

Direct link to AWTraining where you can access E-Learning courses and Training Publication

## AMERIGO 4 FLIGHT

Download the RFMs, QRH and other manuals through a direct link with the Leonardo Helicopters application Amerigo4Flight

# **JRCC-HERMES**

Exchange message, video, image and file instantly with the Leonardo Helicopters application HeRMes

## HELP

Consult the SkyFlight manuals