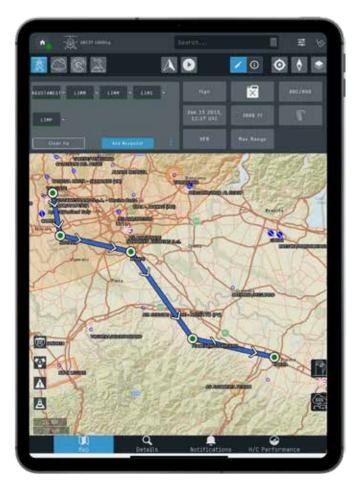

## PLANNING

Plan the flight path, calculate a deep "What-if analysis" for all flight phases, view the GPS position and the flight track, re-play your flight path on the Skyflight map