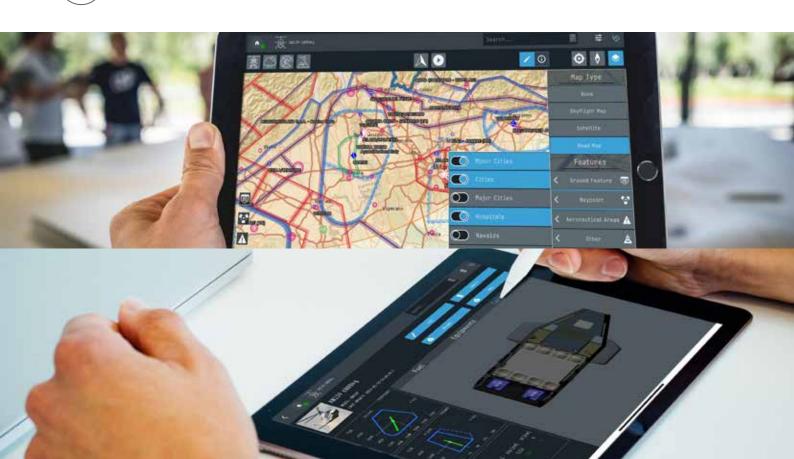

Wherever you are, through your iPad you will be provided with relevant aviation information, a real-time stream of weather and environmental data, which are used in conjunction with the Leonardo Helicopters aircraft performance data.

## PLANNING

Plan the flight path, calculate a deep "What-if analysis" for all flight phases, view the GPS position and the flight track, re-play your flight path on the Skyflight map

# WEATHER & NOTAMs

Visualize the real-time updated weather data and NOTAMs

|   | Δ | = | = |
|---|---|---|---|
| ! | = |   |   |
|   | _ |   | - |