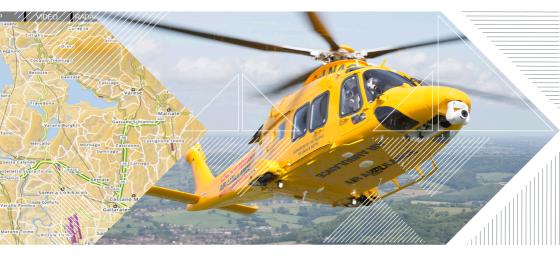

# **DMAP** Digital Maps Service

E LEONARDO

The **Digital Maps Service** is a dedicated service to customize your maps on the AW169 and AW189 DMG, improving your flight experience, safety and support in performing any type of mission.

**Advanced Digital Maps:** in addition to the Standard Maps, subscribing the Service, you can add specific areas of 600 km<sup>2</sup> each, in high resolution (up to the scale of 1:25,000).

**Customized Digital Maps:** on request, a completely tailored set of maps is delivered to be used in the on-board DMG, converting the Customer's maps or designing brand new maps with the preferred style and symbology, with a scale up to 1:7,000.