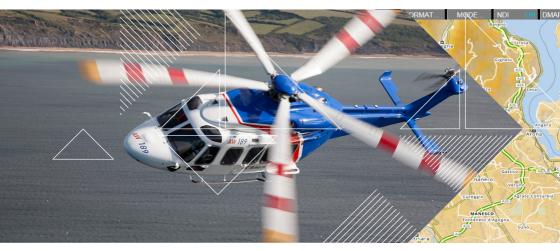

# **DMAP** Digital Maps Service

E LEONARDO

The **Digital Maps Service** is a dedicated service to customize your maps on the AW169 and AW189 DMG, improving your flight experience, safety and support in performing any type of mission.

### **CHOOSE YOUR MAPS**

**Standard Digital Maps:** included in new helicopters, provide a scale resolution range from 1:5,000,000 up to 1:250,000 with Jeppesen aeronautical data, covering the Jeppesen Area.